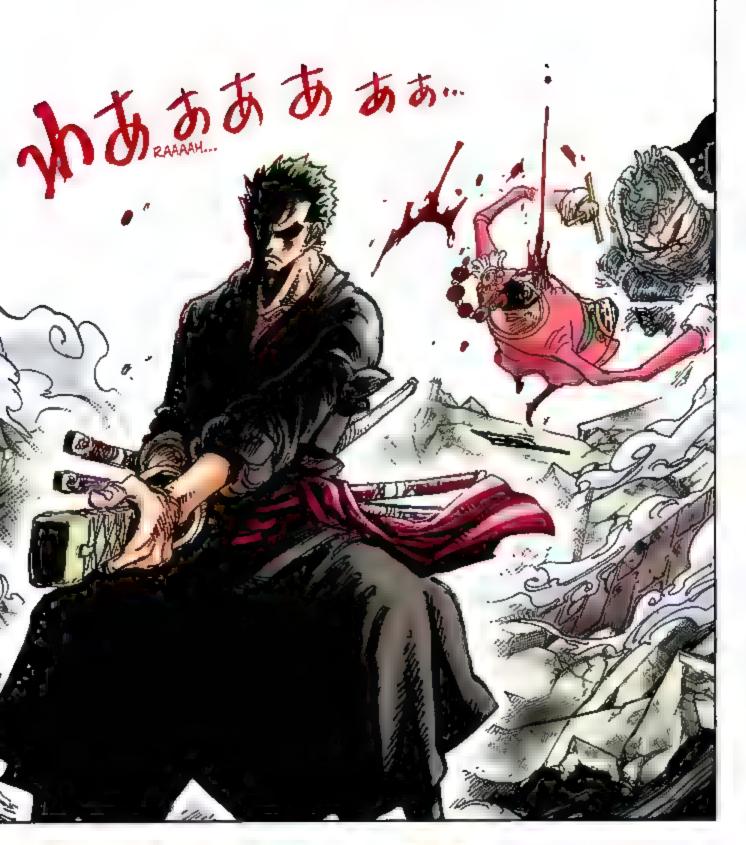

forces chase after him and decide to launch a sneak attack. With new powerful friends in tow, the raid on Onigashima begins!! While the Emperor's followers block the way on the Island, Kaido's daughter Yamato shows up and swears to fight on Luffy's side. The Red-Scabbards samural face off against Kaido on the roof of the castle, fighting to avenge their beloved Lord Oden. But Kaido steadily gains the upper hand... Luffy and others are heading for the roof too, but Kaido's henchman stand in their way.